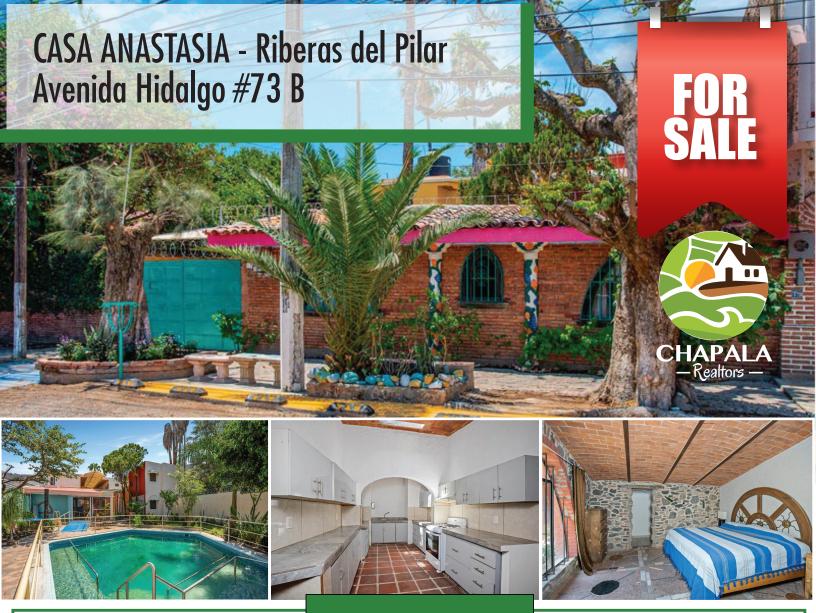

## MLS CAR10062 \$9´990,000 pesos

Lot: 778 m<sup>2</sup> / 8,374 ft<sup>2</sup> Const: 192 m<sup>2</sup> / 2,067 ft<sup>2</sup>

Showing terms: Appointment Selling terms: All cash

Versatile Investment in Prime Location. Here is a hot opportunity for anyone interested in a very profitable investment! Very large lot.

Newer construction can be adapted to fulfil your dreams of owning a hotel, hostel, nursing home or spiritual

community.

Entire property is wheelchair accessible.

www.**ChapalaRealtors**.com Constitución #14 Ajijic, Jalisco