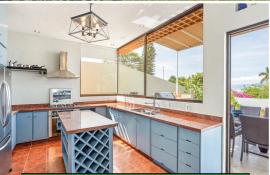

Appliances: Stove / Oven Microwave Refrigerator Washer / Dryer Basic cutlery

MLS CAR10168 \$749,000 USD Lot: 756 m<sup>2</sup> / 8,138 ft<sup>2</sup> Const: 331 m<sup>2</sup> / 3,563 ft<sup>2</sup> Showing terms: Appointment